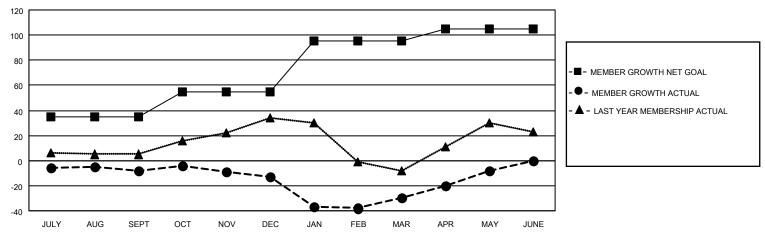

## MONTHLY MEMBERSHIP PROGRESS REPORT

LOCATION GUYANA District 60 A Results as of: 5/31/2022

| Clubs                 |               |           |               | Members               |                        |                         |                                                    |
|-----------------------|---------------|-----------|---------------|-----------------------|------------------------|-------------------------|----------------------------------------------------|
| RESULTS FOR 2021-2022 |               |           |               | RESULTS FOR 2021-2022 |                        |                         |                                                    |
| QUARTER               | NEW CLUB GOAL | NEW CLUBS | DROPPED CLUBS | QUARTER MEMI          | BER GROWTH NET<br>GOAL | MEMBER GROWTH<br>ACTUAL | DROPPED<br>MEMBERS ACTUAL<br>(including transfers) |
| JULY/AUG/SEPT         | 0             | 0         | 0             | JULY/AUG/SEPT         | 35                     | 17                      | 22                                                 |
| OCT/NOV/DEC           | 1             | 0         | 0             | OCT/NOV/DEC           | 20                     | 54                      | 56                                                 |
| JAN/FEB/MAR           | 0             | 0         | 2             | JAN/FEB/MAR           | 40                     | 22                      | 39                                                 |
| APR/MAY/JUNE          | 0             | 0         | 0             | APR/MAY/JUNE          | 10                     | 71                      | 29                                                 |

## GOALS AND ACTUAL MEMBERS CUMULATIVE

| DROPPED CLUBS: 2 |     | 35 CLUBS OF 58 ADDED 1 OR<br>MORE NEW MEMBERS | GENDER DISTRIBUTION                |              |  |
|------------------|-----|-----------------------------------------------|------------------------------------|--------------|--|
|                  |     | MORE NEW MEMBERS                              | MALE                               | 732 (44.74%) |  |
|                  |     |                                               | FEMALE                             | 904 (55.26%) |  |
| DROPPED MEMBERS  |     |                                               | NON BINARY                         | 0 (0.00%)    |  |
|                  |     |                                               | PREFER NOT TO ANSWER               | 0 (0.00%)    |  |
| DECEASED         | 23  |                                               |                                    |              |  |
| CLUB CANCELLED   | 17  | CLICK HERE FOR CUMULATIVE                     | TOTAL FAMILY UNIT MEMBERS          | 75           |  |
| OTHER            | 105 | MEMBERSHIP DATA                               |                                    |              |  |
| TOTAL            | 145 |                                               | FAMILY MEMBERS PAYING HALF DUES 39 |              |  |
|                  |     |                                               |                                    |              |  |